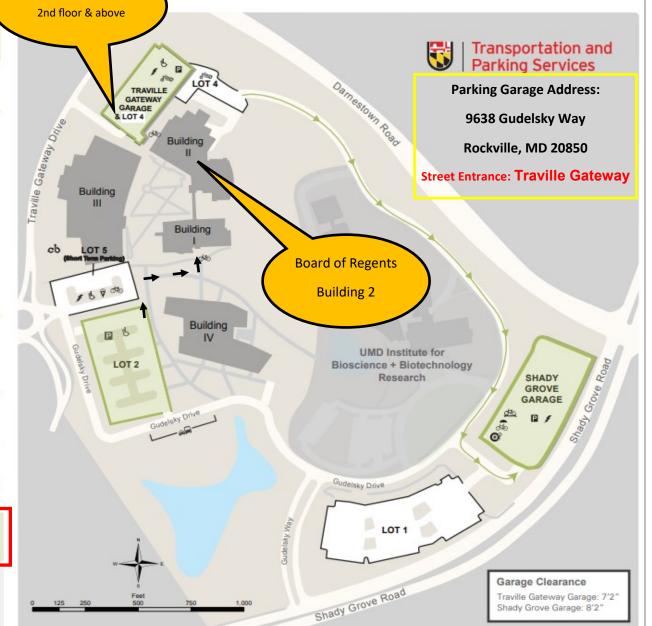

# **USG PARKING MAP**

#### LEGEND

Visitor Parking

Bicycle Parking

Covered Bike Parking

Bike Repair Station

Motorcycle Parking

Bikeshare Station

Charging Station

**Guest: Park Here** 

Car Tire Pump

Service Parking

Short Term Parking (20 mins)

## VISITOR PARKING RATES

\$4/hr (Maximum \$16/day) Parking Rates 24 hours, 7 days a week

## PARKING ASSIGNMENTS

LOT 4

**Employee Parking** Traville Gateway Garage

Shady Grove Garage (overflow)

LOT 1

Student Parking Shady Grove Garage

Levels 2-6 of Traville Gateway Garage: M-F;

4pm - 6am & All Day on Weekends

Visitor Parking

Levels 2-6 of Traville Gateway Garage

Shady Grove Garage

LOT 2

NOTE: Printed map subject to change.

VISIT OUR WEBSITE FOR THE MOST CURRENT MAP

shadygrove.umd.edu/parking

#### **VISITOR PARKING**

In the event that Traville Gateway Garage fills, proceed through Lot 4 to Shady Grove Garage. Event parking in Lot 4 (inside and outside the garage) is prohibited.

Year 2024-2025